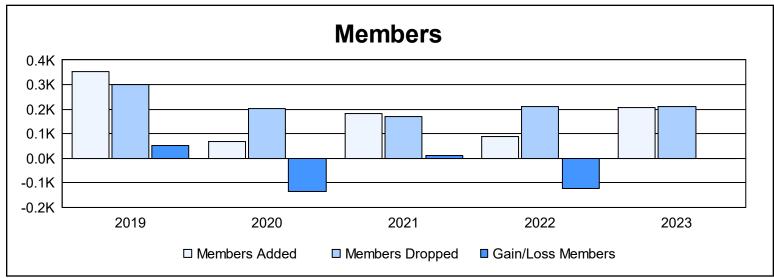

District LC 5

As of June 2023 Cumulative

| Year      | New<br>Clubs | Dropped<br>Clubs | Gain/<br>Loss<br>Clubs | New<br>Members | Charter<br>Members | Reinstate<br>Members | Transfer<br>Members | Total<br>Member<br>Added | Total<br>Members<br>Dropped | Gain/<br>Loss<br>Members |
|-----------|--------------|------------------|------------------------|----------------|--------------------|----------------------|---------------------|--------------------------|-----------------------------|--------------------------|
| 2018-2019 | 2            | 5                | -3                     | 266            | 58                 | 12                   | 17                  | 353                      | 300                         | 53                       |
| 2019-2020 | 0            | 4                | -4                     | 58             | 2                  | 3                    | 6                   | 69                       | 204                         | -135                     |
| 2020-2021 | 1            | 2                | -1                     | 147            | 20                 | 6                    | 11                  | 184                      | 171                         | 13                       |
| 2021-2022 | 0            | 3                | -3                     | 64             | 5                  | 18                   | 3                   | 90                       | 212                         | -122                     |
| 2022-2023 | 1            | 0                | 1                      | 129            | 22                 | 13                   | 42                  | 206                      | 209                         | -3                       |
| Average   | 1            | 3                | -2                     | 133            | 21                 | 10                   | 16                  | 180                      | 219                         | -39                      |