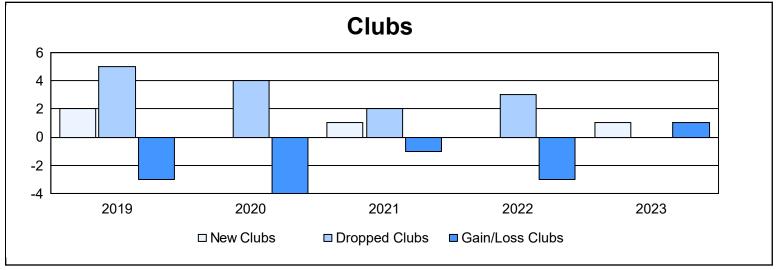

District LC 5

As of June 2023 Cumulative

| Year      | New<br>Clubs | Dropped<br>Clubs | Gain/<br>Loss<br>Clubs | New<br>Members | Charter<br>Members | Reinstate<br>Members | Transfer<br>Members | Total<br>Member<br>Added | Total<br>Members<br>Dropped | Gain/<br>Loss<br>Members |
|-----------|--------------|------------------|------------------------|----------------|--------------------|----------------------|---------------------|--------------------------|-----------------------------|--------------------------|
| 2018-2019 | 2            | 5                | -3                     | 266            | 58                 | 12                   | 17                  | 353                      | 300                         | 53                       |
| 2019-2020 | 0            | 4                | -4                     | 58             | 2                  | 3                    | 6                   | 69                       | 204                         | -135                     |
| 2020-2021 | 1            | 2                | -1                     | 147            | 20                 | 6                    | 11                  | 184                      | 171                         | 13                       |
| 2021-2022 | 0            | 3                | -3                     | 64             | 5                  | 18                   | 3                   | 90                       | 212                         | -122                     |
| 2022-2023 | 1            | 0                | 1                      | 129            | 22                 | 13                   | 42                  | 206                      | 209                         | -3                       |
| Average   | 1            | 3                | -2                     | 133            | 21                 | 10                   | 16                  | 180                      | 219                         | -39                      |